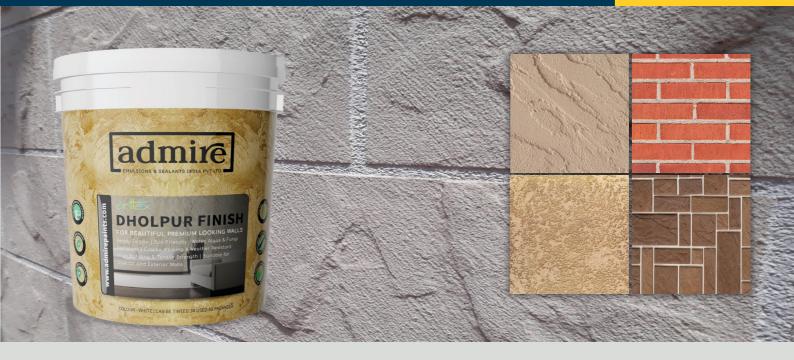

Admire Paints Arttex Texture - Dholpur Finish is made up of high durable tough exterior acrylic modified resin with special grade texturing natural minerals giving you various elegant texture pattern for Exterior and Interior surface.

## FEATURES

| Finish      | Stone, Brick, Brushing Effect and more                                      |
|-------------|-----------------------------------------------------------------------------|
| Туре        | Acrylic Modified Resin                                                      |
| Drying Time | Surface drying time 30 - 60 min                                             |
| Colours     | 1500+ Exterior or Interior colours can be applied as the top Coat           |
| Packing     | 20Kg Bag / 25kg Bucket                                                      |
| Coverage*   | 0.35 - 0.50 sq.m/Kg. Actual coverage may vary based on the texture pattern, |
|             | application method, surface roughness and porosity                          |